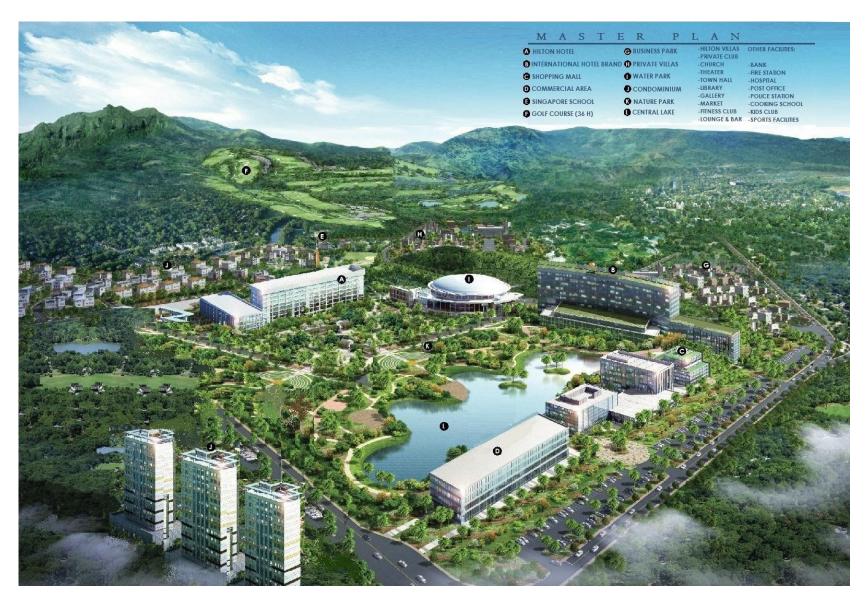

## Monterrace Lake

|                                     | STUDIO(40 m²) | 1BR(63 m²) | 2BR(86 m²) |
|-------------------------------------|---------------|------------|------------|
| 1 <sup>ST -</sup> 5 <sup>TH</sup>   | 3,164,160     | 4,894,070  | 6,641,440  |
| 6 <sup>TH</sup> - 10 <sup>TH</sup>  | 3,256,320     | 5,036,610  | 6,834,880  |
| 11 <sup>TH</sup> - 15 <sup>TH</sup> | 3,379,200     | 5,226,670  | 7,092,800  |