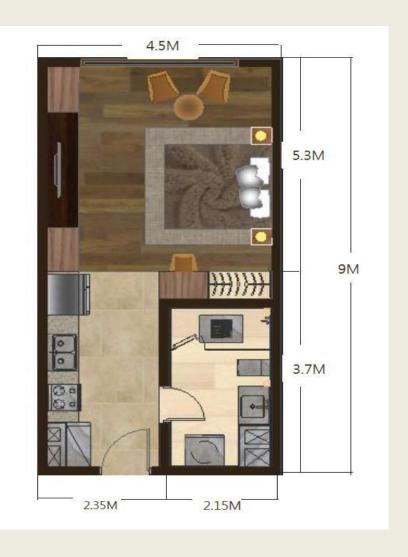

| STUDIO    |                   |  |  |  |
|-----------|-------------------|--|--|--|
| UNIT SIZE | 40 m <sup>2</sup> |  |  |  |

° NOTE: THIS PLAN COULD BE REVISED AT ANYTIME