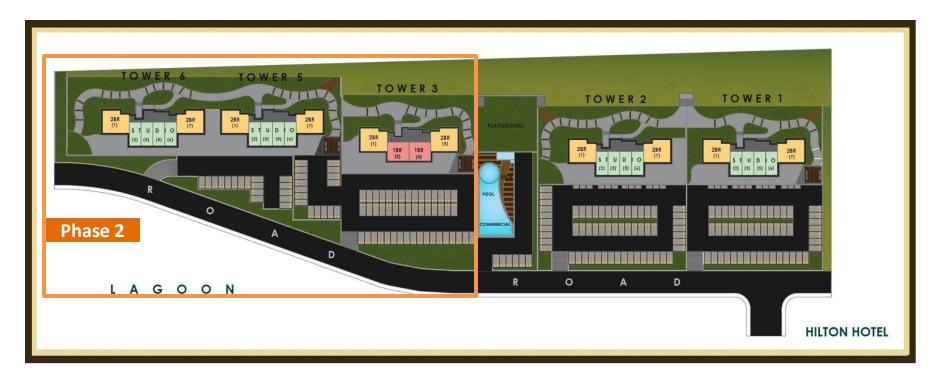

## Monterrace Lake

|                                     | STUDIO(40 m²) | 1BR(63 m²) | 2BR(86 m²) |
|-------------------------------------|---------------|------------|------------|
| 1 <sup>ST -</sup> 5 <sup>TH</sup>   | 3,164,160     | 4,894,070  | 6,641,440  |
| 6 <sup>TH</sup> - 10 <sup>TH</sup>  | 3,256,320     | 5,036,610  | 6,834,880  |
| 11 <sup>TH</sup> - 15 <sup>TH</sup> | 3,379,200     | 5,226,670  | 7,092,800  |