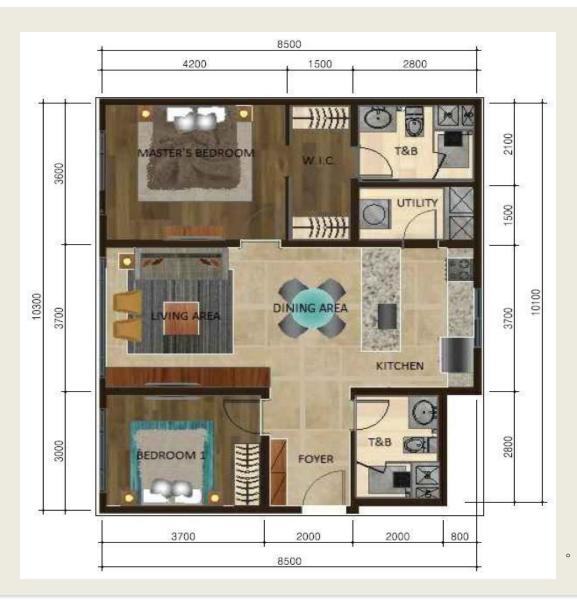

## Monterrace Lake





|                                     | STUDIO(40 m²) | 1BR(63 m²) | 2BR(86 m²) |
|-------------------------------------|---------------|------------|------------|
| 1 <sup>ST -</sup> 5 <sup>TH</sup>   | 3,164,160     | 4,894,070  | 6,641,440  |
| 6 <sup>TH</sup> - 10 <sup>TH</sup>  | 3,256,320     | 5,036,610  | 6,834,880  |
| 11 <sup>TH</sup> - 15 <sup>TH</sup> | 3,379,200     | 5,226,670  | 7,092,800  |



| STUDIO    |                   |  |  |  |
|-----------|-------------------|--|--|--|
| UNIT SIZE | 40 m <sup>2</sup> |  |  |  |

° NOTE: THIS PLAN COULD BE REVISED AT ANYTIME



## MONTERRACE LAKE 1 BR UNIT UNIT SIZE 63 m



## MONTERRACE LAKE 2 BR UNIT UNIT SIZE 86 m²

° NOTE: THIS PLAN COULD BE REVISED AT ANYTIME

|             | DISCOUNT         | DOWNPAYMENT | REMAINING BALANCE                                  |
|-------------|------------------|-------------|----------------------------------------------------|
| OPTION<br>A | 5%               | 10%         | 90 % payable within 30 days after the down payment |
| OPTION<br>B | Without Discount | 10%         | 90% payable in 14 months                           |

## NOTE

- : For Option A, no extension for the remaining balance of 90% within 0-30 days.
- : For Option B, remaining balance should be paid within 14 months or before the turn over date.
- : Monthly equal payments through post dated checks are required and should be made payable to DONGGWANG C