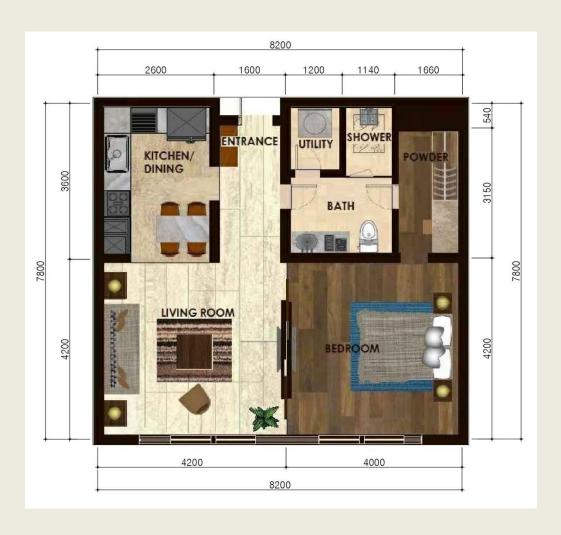

## Monterrace Lake





|                                     | STUDIO(40 m²) | 1BR(63 m²) | 2BR(86 m²) |
|-------------------------------------|---------------|------------|------------|
| 1 <sup>ST -</sup> 5 <sup>TH</sup>   | 3,164,160     | 4,894,070  | 6,641,440  |
| 6 <sup>TH</sup> - 10 <sup>TH</sup>  | 3,256,320     | 5,036,610  | 6,834,880  |
| 11 <sup>TH</sup> - 15 <sup>TH</sup> | 3,379,200     | 5,226,670  | 7,092,800  |



| STUDIO    |                   |  |  |  |
|-----------|-------------------|--|--|--|
| UNIT SIZE | 40 m <sup>2</sup> |  |  |  |

° NOTE: THIS PLAN COULD BE REVISED AT ANYTIME



## MONTERRACE LAKE 1 BR UNIT UNIT SIZE 63 m



## MONTERRACE LAKE 2 BR UNIT UNIT SIZE 86 m²

° NOTE: THIS PLAN COULD BE REVISED AT ANYTIME

|             | DISCOUNT         | DOWNPAYMENT | REMAINING BALANCE                                  |
|-------------|------------------|-------------|----------------------------------------------------|
| OPTION<br>A | 5%               | 10%         | 90 % payable within 30 days after the down payment |
| OPTION<br>B | Without Discount | 10%         | 90% payable in 14 months                           |

## NOTE

- : For Option A, no extension for the remaining balance of 90% within 0-30 days.
- : For Option B, remaining balance should be paid within 14 months or before the turn over date.
- : Monthly equal payments through post dated checks are req